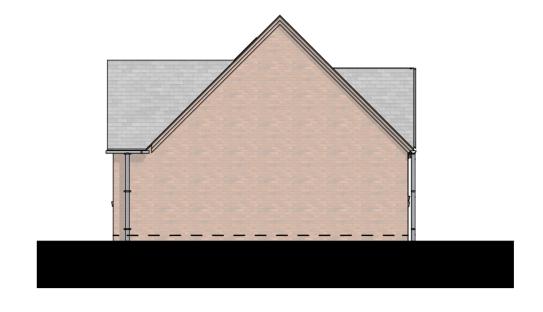

Side B Elevation

Front Elevation 1:100

1:100

Rear Elevation

Side A Elevation

Kitchen Bedroon Bedroom Bedroom

> **GF-Ground Floor** 1:100

Churchill House, Regent Road, Stoke on Trent, ST1 3RH. Tel: 01782 208000 Fax: 01782 208712 E-mail: info@woodgoldstraw.co.uk www.woodgoldstraw.co.uk